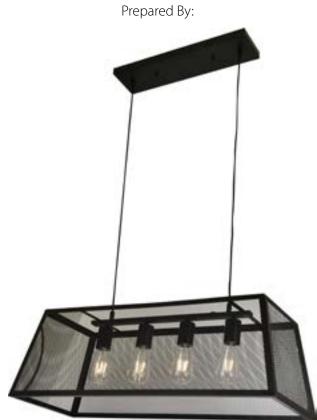

V1604-5

4-Lights Chandelier

Catalog #: Type: Project:

Because Lighting Speaks Volumes

## Specifications

| Type of Lighting                | Indoor               |
|---------------------------------|----------------------|
| Overall Height (in.)            | 132 3/4              |
| Height (in.)                    | 11 3/4               |
| Width (in.)                     | 30 3/4               |
| Finish                          | Black                |
| Main Material                   | Steel                |
| Installation Location           | Dry Location         |
| Light #                         | 4                    |
| Watts per Light (W)             | 60                   |
| Total Wattage (W)               | 240                  |
| Light Bulb(s) Included?         | No                   |
| Dimmable?                       | Yes                  |
| Socket Base                     | Med. (E26)           |
| Voltage (Volts)                 | 120                  |
| Shade Height (in.)              | 10                   |
| Shade Length (in.)              | 30 3/4               |
| Shade Width (in.)               | 11 3/4               |
| Light Direction                 | Down                 |
| Downrods Included?              | No                   |
| Sloped Ceiling Swivel Included? | No                   |
| Cord Length (ft.)               | 10                   |
| Cord Color                      | Black                |
| Mounting Deck Height (in.)      | 1                    |
| Mounting Deck Length (in.)      | 18                   |
| Mounting Deck Width (in.)       | 4 3/4                |
| Mounting Deck Shape             | Rectangle            |
| Safety Ratings                  | ETL                  |
| Assembly                        | No Assembly Required |
|                                 |                      |